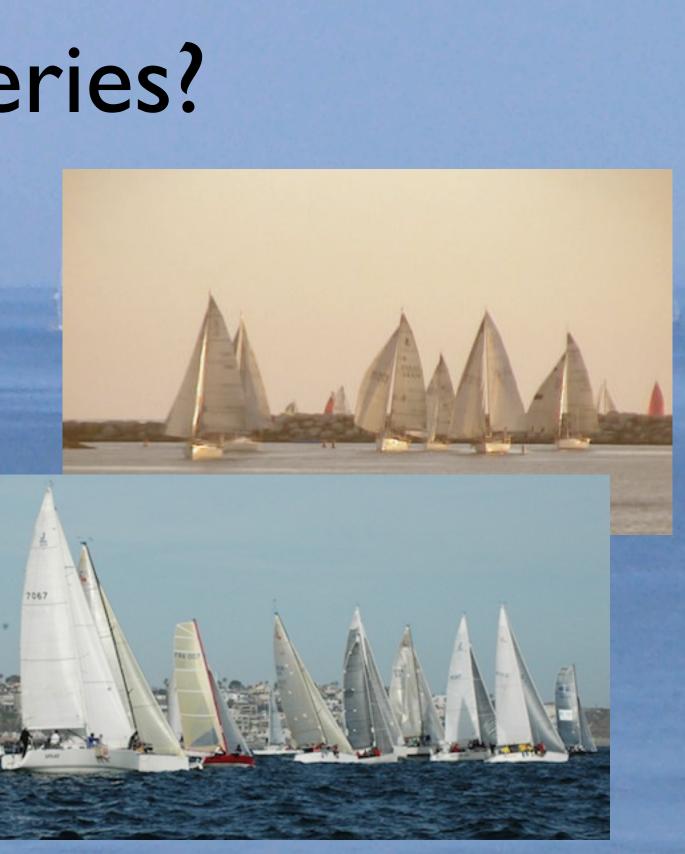

## What is the Sunset Series?

- Every Wednesday 80-100 boats and 300-600 people compete in the largest weekly sailboat race in Los Angeles in the CYC Sunset Series
- You can be a part of that excitement by joining the mOcean Yacht Racing Team