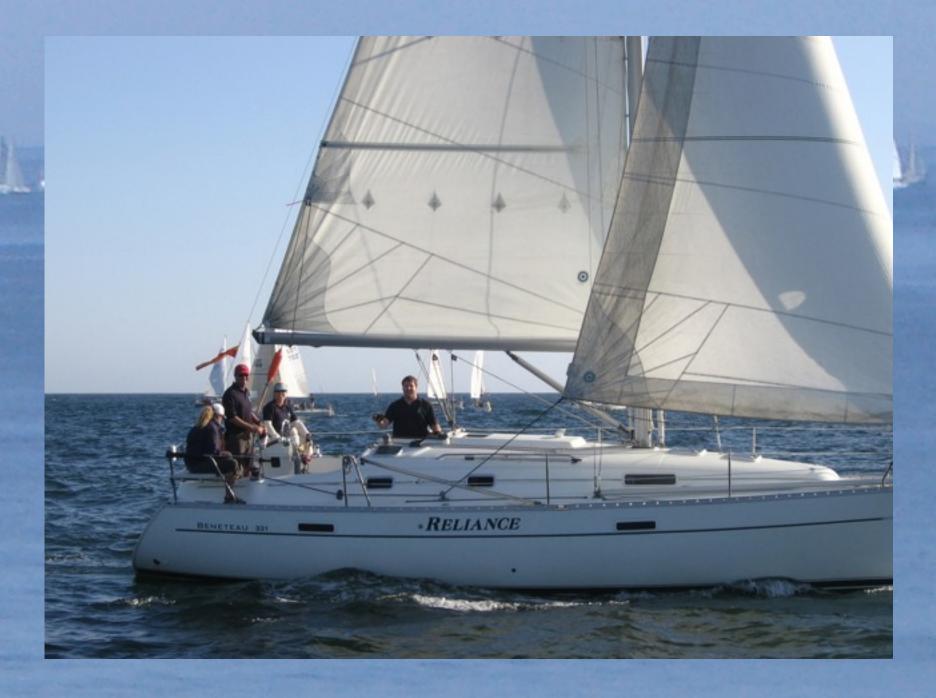

# What Kind of Boat do we sail on?

Reliance is a 34 foot long Beneteau 331.A French designed, made in America Yacht, *Reliance* has competed in over a hundred races and taken home dozens of trophies.