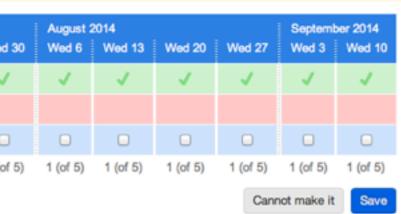

### This is a limited poll

Every option can be chosen by maximum 5 participant(s).

|                   | April 2014 | \$       | May 201  | 14       |          |          | June 20  | 14       |          |          | July 201 | 4        |          |          |         |
|-------------------|------------|----------|----------|----------|----------|----------|----------|----------|----------|----------|----------|----------|----------|----------|---------|
| 2 participants    | Wed 23     | Wed 30   | Wed 7    | Wed 14   | Wed 21   | Wed 28   | Wed 4    | Wed 11   | Wed 18   | Wed 25   | Wed 2    | Wed 9    | Wed 16   | Wed 23   | Wed 3   |
| Stuart Coleman    | 1          | 1        | 1        | 1        | 1        | 1        | 1        | 1        | 1        | 1        | 1        | 1        | 1        | 1        | 1       |
| C Katherine Wells | 1          |          |          |          |          |          |          |          |          |          |          |          |          |          |         |
| 9 Your name       |            |          | 0        |          |          |          |          |          |          |          | 0        |          |          |          |         |
|                   | 2 (of 5)   | 1 (of 5) | 1 (of 5) | 1 (of 5) | 1 (of 5) | 1 (of 5) | 1 (of 5) | 1 (of 5) | 1 (of 5) | 1 (of 5) | 1 (of 5) | 1 (of 5) | 1 (of 5) | 1 (of 5) | 1 (of ! |