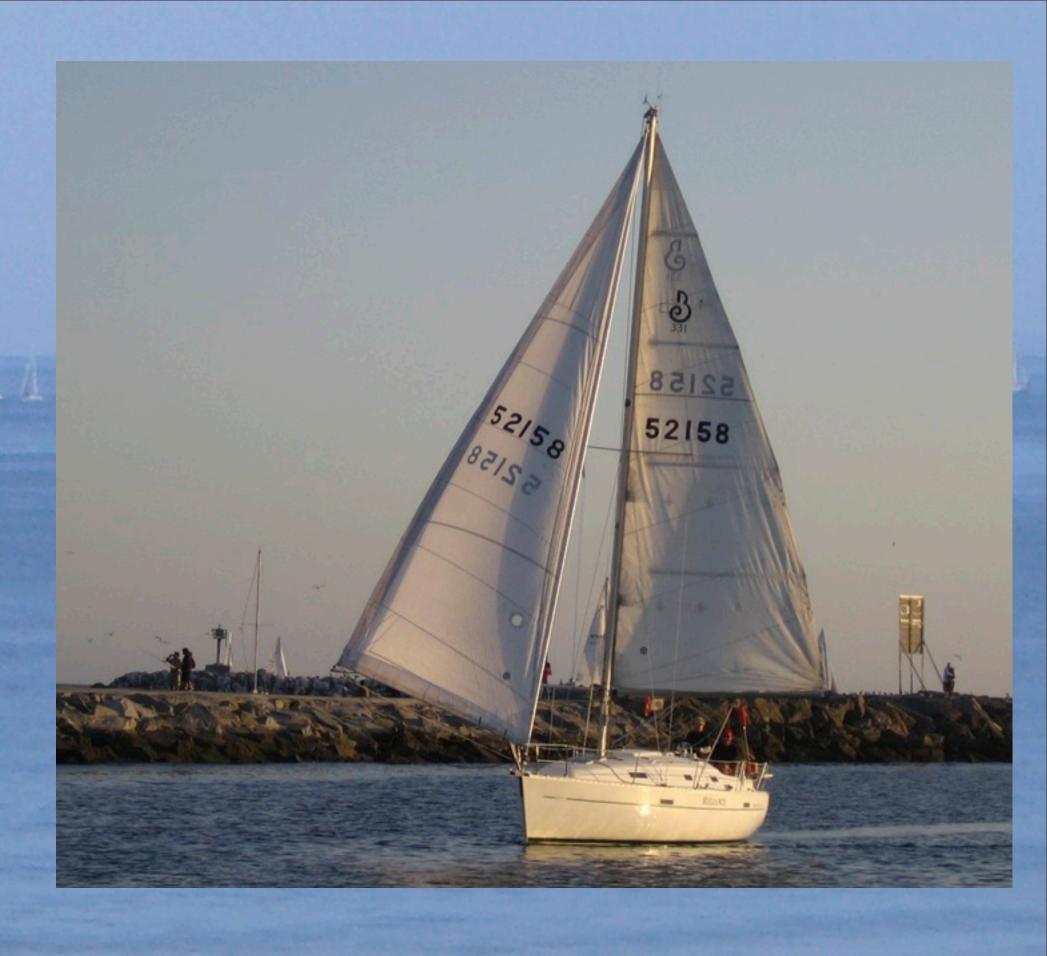

# What Kind of Boat do we sail on?

Reliance is a 34 foot long Beneteau 331.A French designed, made in America Yacht, *Reliance* has competed in over a hundred races and taken home dozens of trophies.