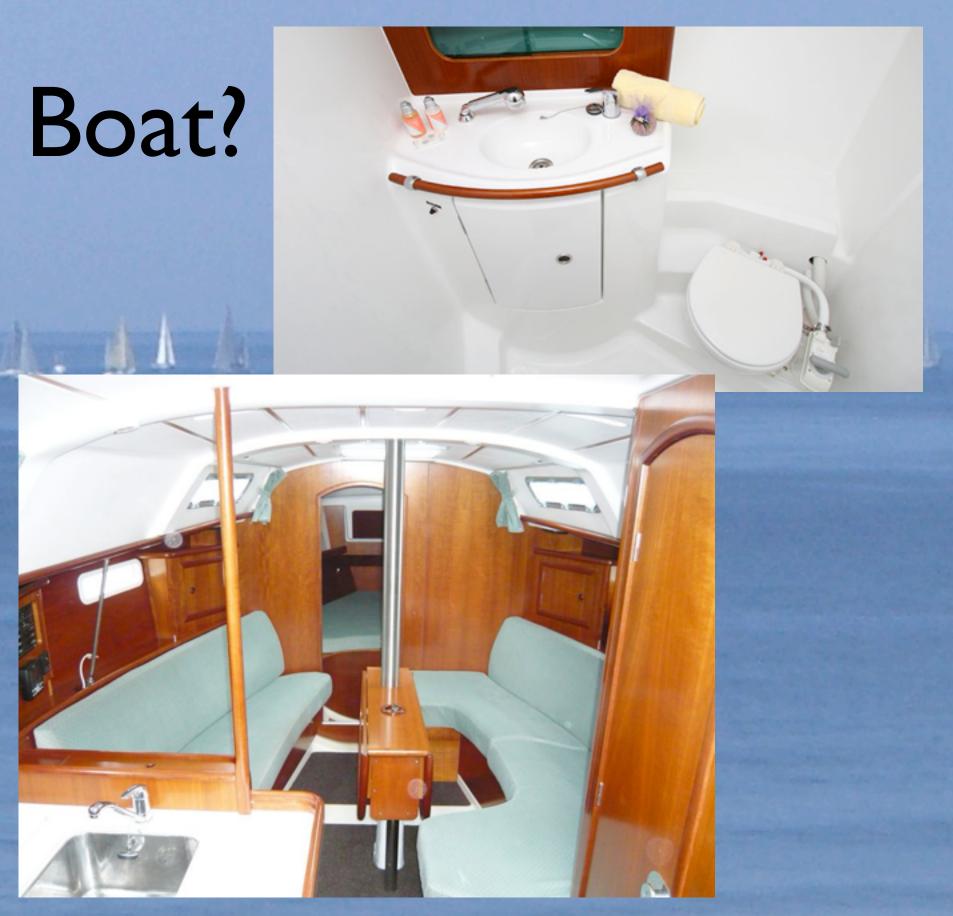

## What is on the Boat?

### The boat has:

- A fully functioning head (bathroom)
- Refrigerator
- Two sinks for washing hands
- Plenty of storage
- Seating for 8