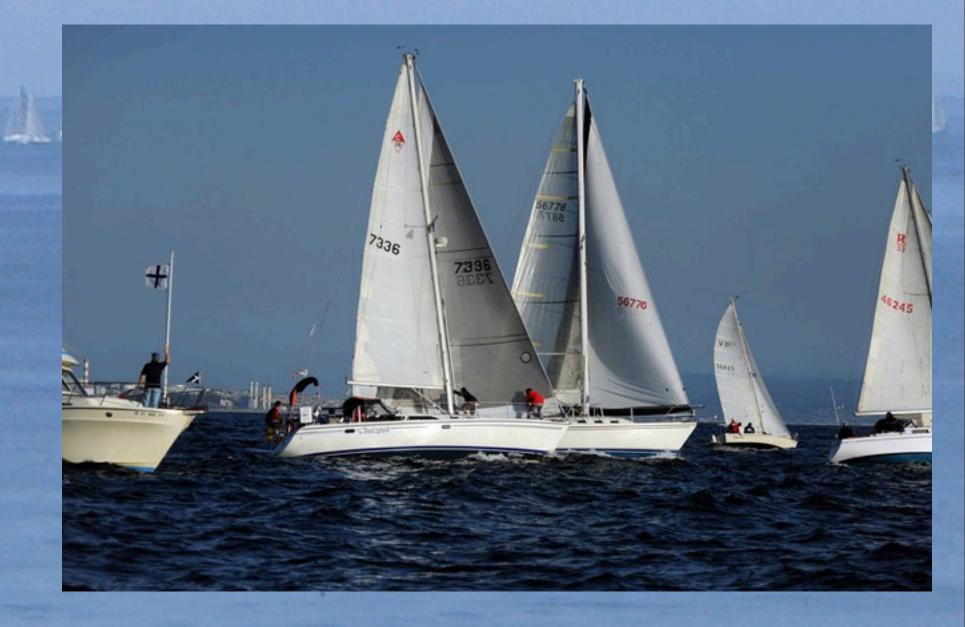

## What is the Sunset Series?

- Every Wednesday 80-100 boats and 300-600 people compete in the largest weekly sailboat race in Los Angeles in the CYC Sunset Series
- You can be a part of that excitement by joining the mOcean Yacht Racing Team

# What Kind of Boat do we sail on?

Reliance is a 34 foot long Beneteau 331.A French designed, made in America Yacht, *Reliance* has competed in over a hundred races and taken home dozens of trophies.