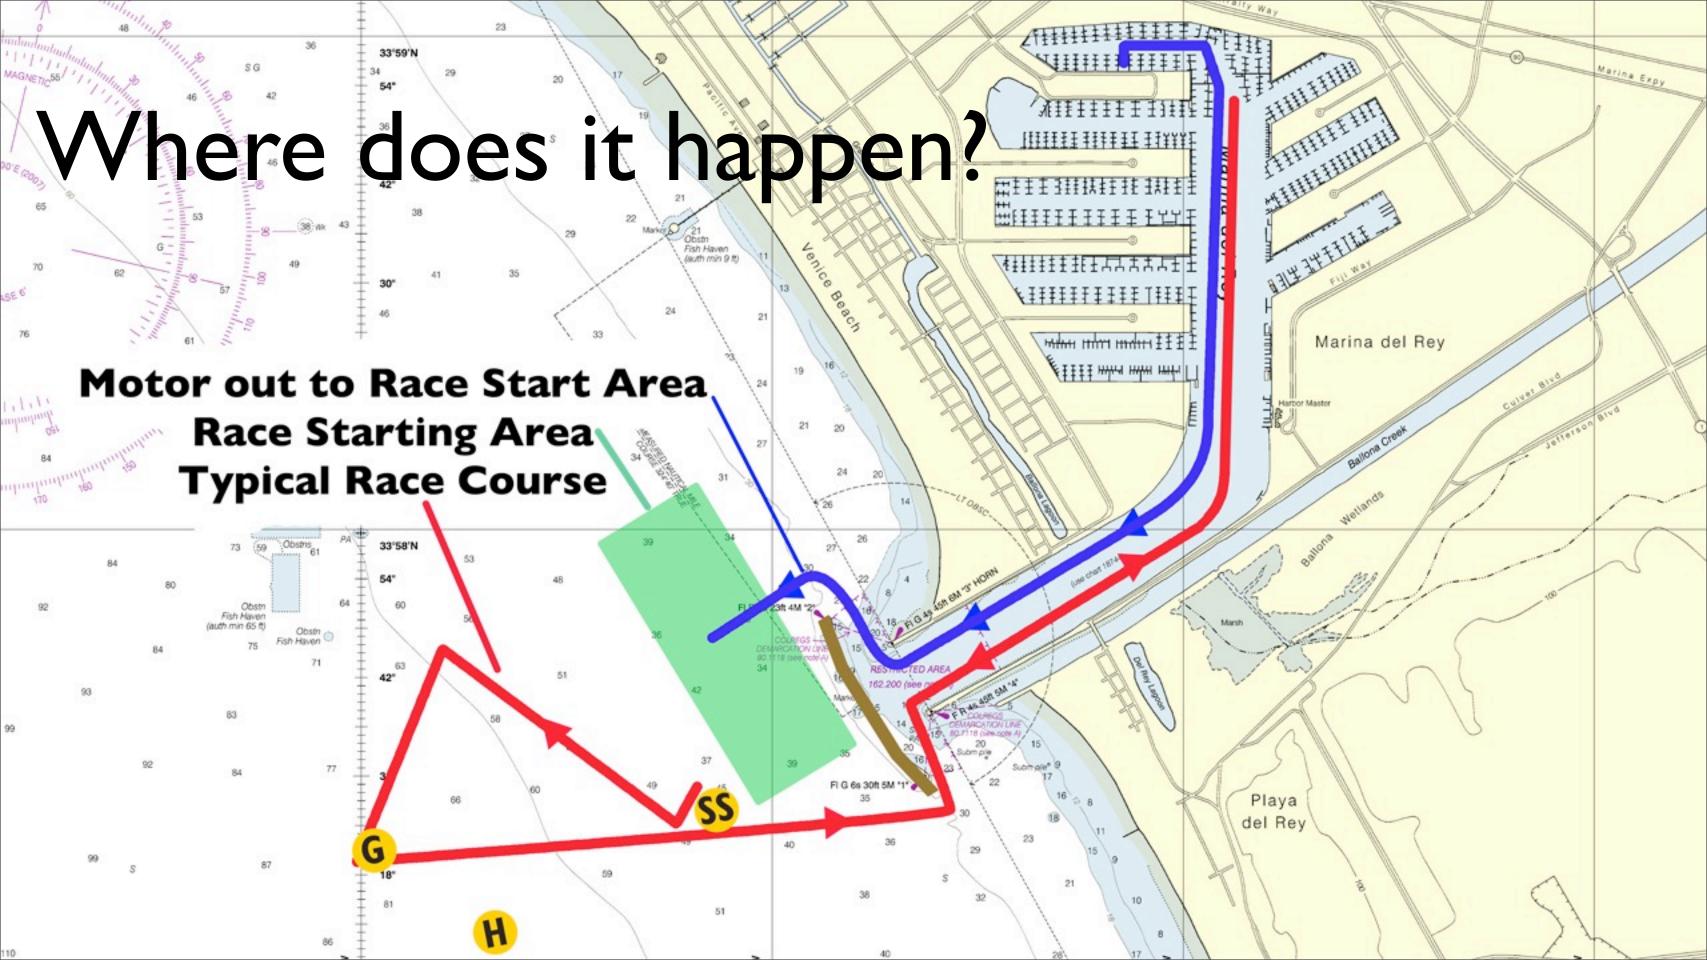

# When does it happen?

### The Sunset Series is a 22 Week Yacht Race that that happens from April to September every Wednesday Evening from 6pm to 8pm

|     |     |     | Apri |     |     |     |     |     |     | Мау |     |     |     |     |     |     | lun |     |     |     |     |     |     | -   |     |     |     |     |     |     |     |     |     |     |     |     |     |     | nbe |     |     |
|-----|-----|-----|------|-----|-----|-----|-----|-----|-----|-----|-----|-----|-----|-----|-----|-----|-----|-----|-----|-----|-----|-----|-----|-----|-----|-----|-----|-----|-----|-----|-----|-----|-----|-----|-----|-----|-----|-----|-----|-----|-----|
| Sun | Mon | Tue | Wed  | Thu | Fri | Sat | Sun | Mon | Tue | Wed | Thu | Fri | Sat | Sun | Mon | Tue | Wed | Thu | Fri | Sat | Sun | Mon | Tue | Wed | Thu | Fri | Sat | Sun | Mon | Tue | Wed | Thu | Fri | Sat | Sun | Mon | Tue | Wed | Thu | Fri | Sat |
| 30  | 31  | 1   | 2    | 3   | 4   | 5   | 27  | 28  | 29  | 30  | 1   | 2   | 3   | 1   | 2   | 3   | 4   | 5   | 6   | 7   | 29  | 30  | 1   | 2   | 3   | 4   | 5   | 27  | 28  | 29  | 30  | 31  | 1   | 2   | 31  | 1   | 2   | 3   | 4   | 5   | 6   |
| 6   | 7   | 8   | 9    | 10  | 11  | 12  | 4   | 5   | 6   | 7   | 8   | 9   | 10  | 8   | 9   | 10  | 11  | 12  | 13  | 14  | 6   | 7   | 8   | 9   | 10  | 11  | 12  | 3   | 4   | 5   | 6   | 7   | 8   | 9   | 7   | 8   | 9   | 10  | 11  | 12  | 13  |
| 13  | 14  | 15  | 16   | 17  | 18  | 19  | 11  | 12  | 13  | 14  | 15  | 16  | 17  | 15  | 16  | 17  | 18  | 19  | 20  | 21  | 13  | 14  | 15  | 16  | 17  | 18  | 19  | 10  | 11  | 12  | 13  | 14  | 15  | 16  | 14  | 15  | 16  | 17  | 18  | 19  | 20  |
| 20  | 21  | 22  | 23   | 24  | 25  | 26  | 18  | 19  | 20  | 21  | 22  | 23  | 24  | 22  | 23  | 24  | 25  | 26  | 27  | 28  | 20  | 21  | 22  | 23  | 24  | 25  | 26  | 17  | 18  | 19  | 20  | 21  | 22  | 23  | 21  | 22  | 23  | 24  | 25  | 26  | 27  |
| 27  | 28  | 29  | 30   | 1   | 2   | 3   | 25  | 26  | 27  | 28  | 29  | 30  | 31  | 29  | 30  | 1   | 2   | 3   | 4   | 5   | 27  | 28  | 29  | 30  | 31  | 1   | 2   | 24  | 25  | 26  | 27  | 28  | 29  | 30  | 28  | 29  | 30  | 1   | 2   | 3   | 4   |